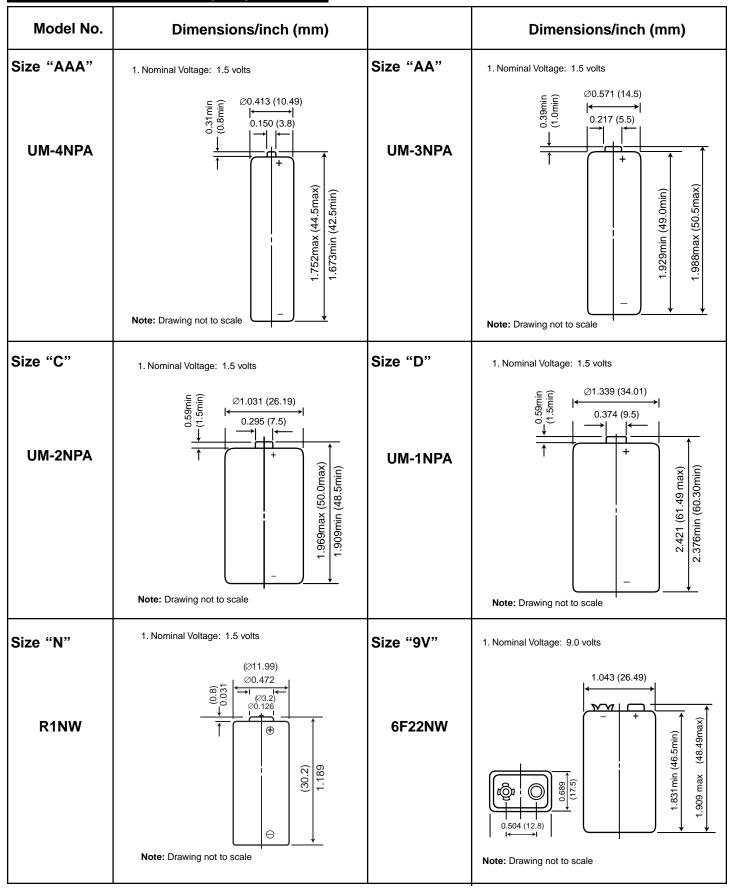

### **Carbon Zinc Batteries Specification Table**

| Model<br>Number | Size | Туре             | Label<br>Color | v   | Diameter/Width<br>Inch (mm) | Height<br>Inch (mm) | Thickness     | Avg./Wt.<br>oz (g) |
|-----------------|------|------------------|----------------|-----|-----------------------------|---------------------|---------------|--------------------|
| UM-4NPA         | AAA  | Super Heavy Duty | Blue           | 1.5 | .413 (10.49)                | 1.752 (44.50)       |               | 0.34 (9.70)        |
| UM-3NPA         | AA   | Super Heavy Duty | Blue           | 1.5 | .571 (14.50)                | 1.988 (50.50)       |               | 0.67 (19.00)       |
| UM-2NPA         | С    | Super Heavy Duty | Blue           | 1.5 | 1.031 (26.19)               | 1.969 (50.00)       |               | 1.82 (51.50)       |
| UM-1NPA         | D    | Super Heavy Duty | Blue           | 1.5 | 1.339 (34.01)               | 2.421 (61.49)       |               | 3.53 (100.0)       |
| R1NW            | N    | Extra Heavy Duty | Black          | 1.5 | .472 (11.99)                | 1.189 (30.20)       |               | 0.23 (6.55)        |
| 6F22NW          | 9V   | Extra Heavy Duty | Black          | 9   | 1.043 (26.49)               | 1.909 (48.49)       | 0.689 (17.50) | 1.31 (38.00)       |

## **DIMENSIONS / INCH (MM)**